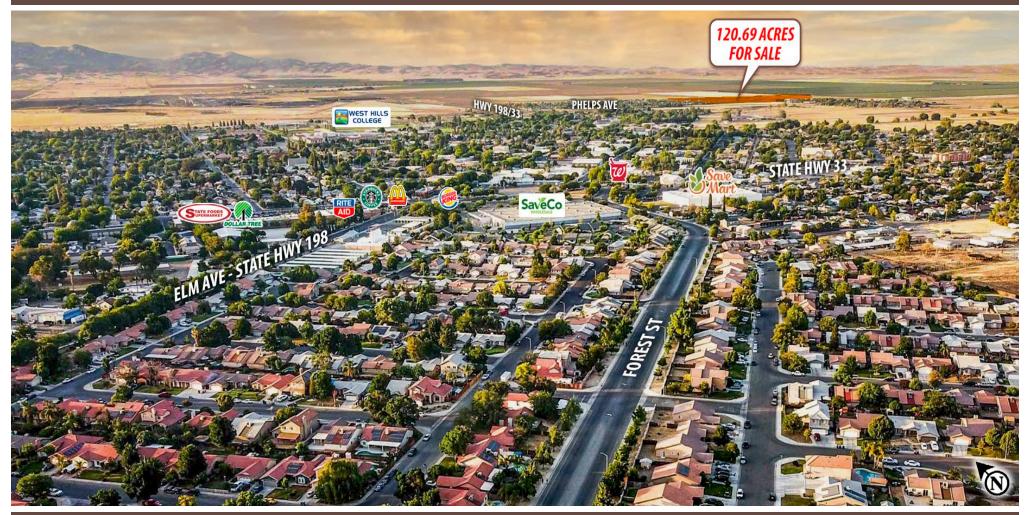

#### **LOCATION DESCRIPTION**

The property is located in the desirable north end of Coalinga, east of Elm Avenue and North of Phelps Ave. The property is in the sphere of influence adjacent and just east of the City Limits.

**APN:** APN: 025-130-48; 120.69 acres

**ASKING PRICE** \$5,310,000 (\$43,997 per acre)

NEWMARK

PEARSON REALTY 7480 N Palm Ave, Ste 101 Fresno, CA 93711 newmarkpearson.com Jeff Wolpert, Sr. V.P. (559) 447-6295 jwolpert@pearsonrealty.com CA DRE # 01487371