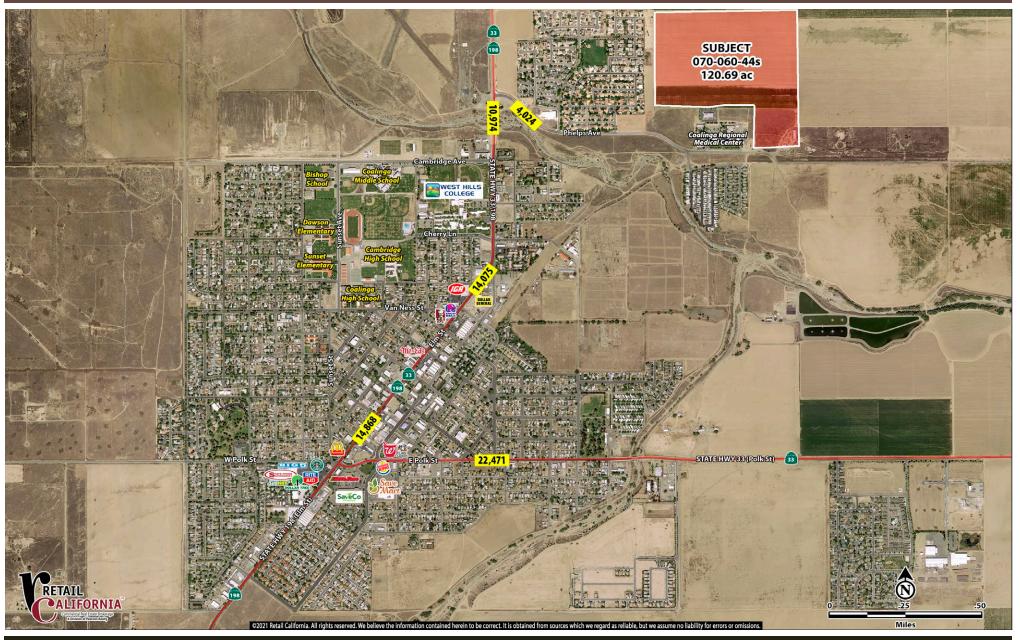

#### **LOCATION DESCRIPTION**

The property is located in the desirable north end of Coalinga, east of Elm Avenue and North of Phelps Ave. The property is in the sphere of influence adjacent and just east of the City Limits.

**APN:** APN: 025-130-48; 120.69 acres

**ASKING PRICE** \$5,310,000 (\$43,997 per acre)

NEWMARK

PEARSON REALTY 7480 N Palm Ave, Ste 101 Fresno, CA 93711 newmarkpearson.com Jeff Wolpert, Sr. V.P. (559) 447-6295 jwolpert@pearsonrealty.com CA DRE # 01487371