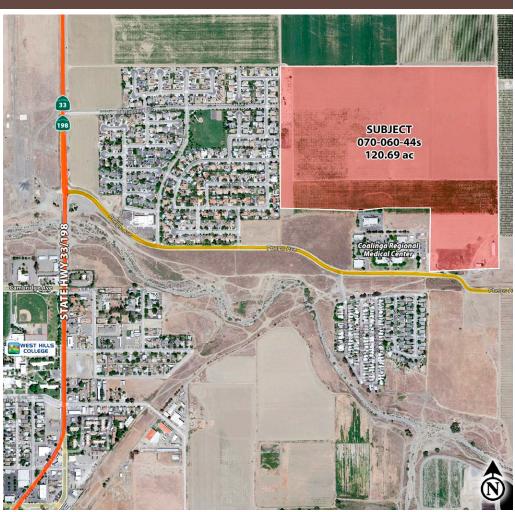

### **CURRENT LAND USE**

The property is currently being farmed in row crops. Topography is flat. Sewer and water are immediately west of the property in an existing newer subdivision.

#### **LOCATION DESCRIPTION**

The property is located in the desirable north end of Coalinga, east of Elm Avenue and North of Phelps Ave. The property is in the sphere of influence adjacent and just east of the City Limits.