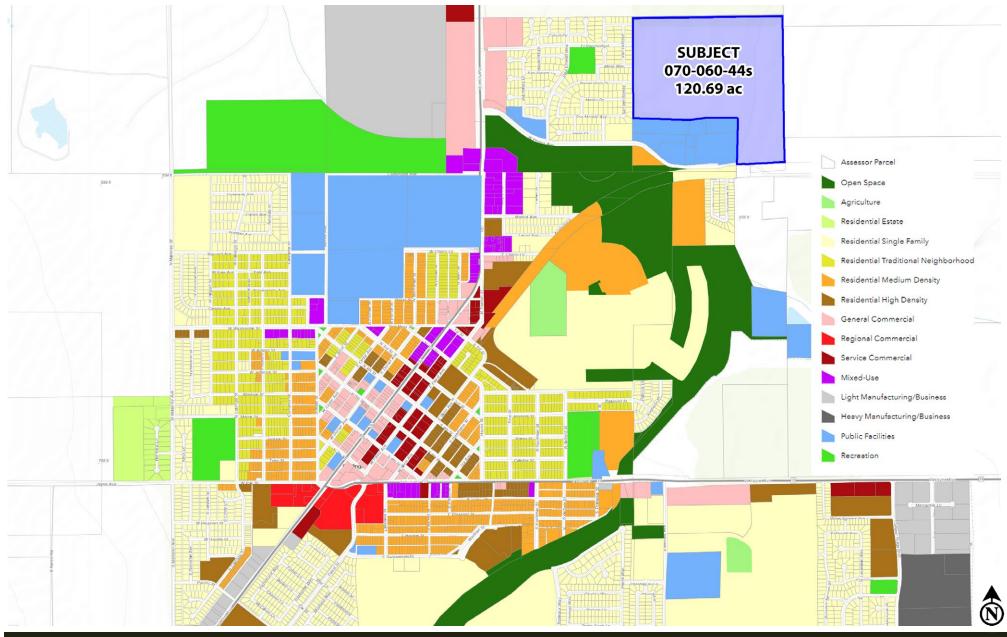

#### **PROPERTY INFORMATION**

The property is currently in the sphere of influence adjacent to Coalinga City Limits. The 2025 General Plan designates this property as Residential Single Family with a potential multi-family overlay. Buyer to verify with City Planning.