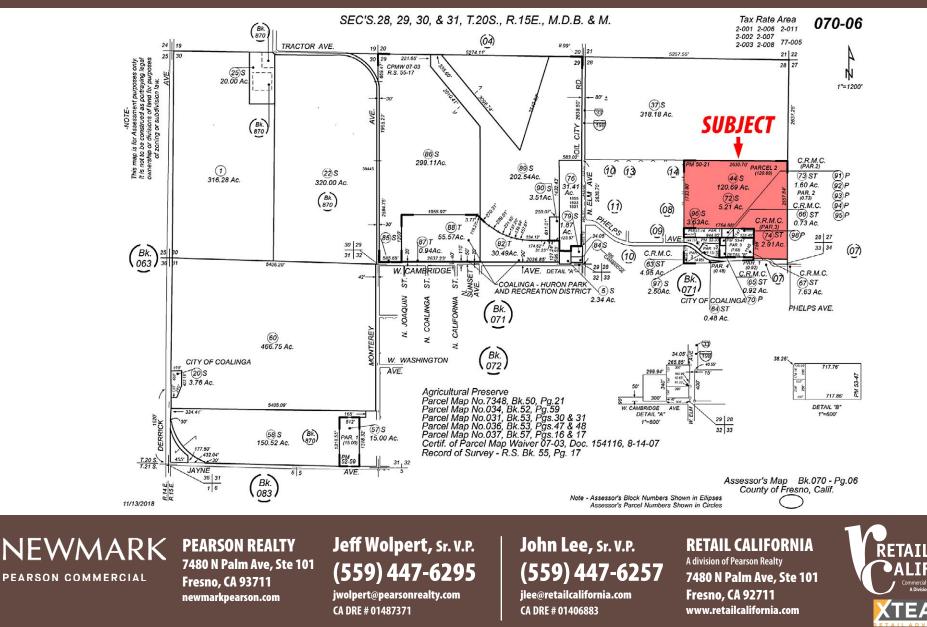

#### **PROPERTY INFORMATION**

The property is currently in the sphere of influence adjacent to Coalinga City Limits. The 2025 General Plan designates this property as Residential Single Family with a potential multi-family overlay. Buyer to verify with City Planning.

#### **LOCATION DESCRIPTION**

The property is located in the desirable north end of Coalinga, east of Elm Avenue and North of Phelps Ave. The property is in the sphere of influence adjacent and just east of the City Limits.

**APN:** APN: 025-130-48; 120.69 acres

**ASKING PRICE** \$5,310,000 (\$43,997 per acre)

NEWMARK

PEARSON REALTY 7480 N Palm Ave, Ste 101 Fresno, CA 93711 newmarkpearson.com Jeff Wolpert, Sr. V.P. (559) 447-6295 jwolpert@pearsonrealty.com CA DRE # 01487371